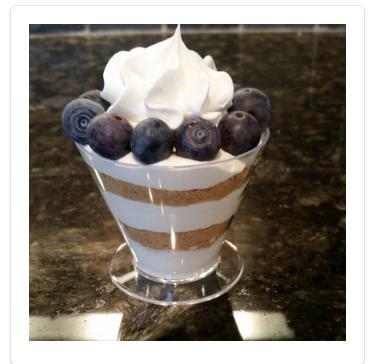

## **KEY LIME PIE WITH BLUEBERRIES**

Delicious layered dessert filled with summertime flavors.

Yield: 24

## **DIRECTIONS**

- Whip the Rich's RTW liquid to full volume until peaks form.
- Add lime juice, vanilla instant pudding mix, and sweetened condensed milk. Whip together until blended.
- Pipe into mini dessert glasses the Key Lime Pie mixture and graham cracker crumbs in layers.
- Garnish with fresh blueberries and a dollop of Rich's On Top