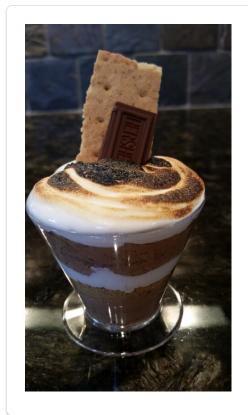

## **DIRECTIONS**

- Whip Rich's RTW to full volume until peaks form.
- Add the Rich's chocolate pudding and Hershey's chocolate instant pudding mix.
- Whip on high speed to blend thoroughly.
- Put chocolate mixture into a piping bag. Also put the mashmallow creme in a piping bag.
- Layer the chocolate mixture, graham cracker crumbs, and marshmallow creme into a mini dessert glass. Make sure you finish with the marshmallow creme on top.
- Toast the marshmallow creme on top. Garnish with a graham cracker and Hershey's Bar.