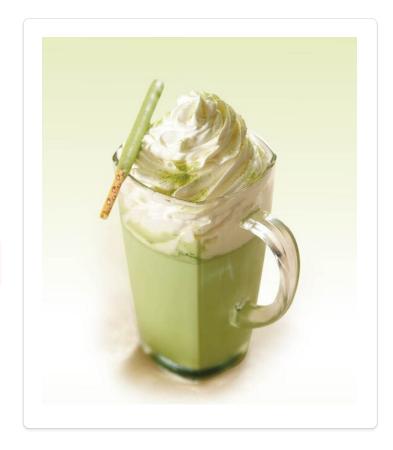

## CHRYSANTHEMUM PU-ERH TEA LATTE

A creamy chrysanthemum tea infused with matcha will provide you with indulgence and refreshment!

Yield: 1 serving

## **DIRECTIONS**

- Steep tea in a mug and allow to cool in the refrigerator.
- Add matcha tea powder, Coffee Rich Non-Dairy Creamer, and fructose syrup. Stir well.
- **3** Garnish with On Top® Original Whipped Topping and serve cold.