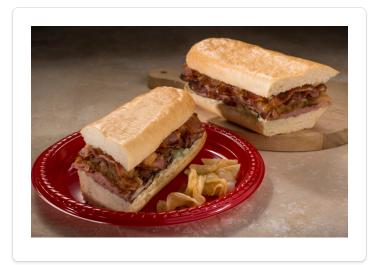

## THE BOSS ROAST BEEF

Delicious roast beef, blue cheese butter, bacon, and caramelized onions make this sandwich the boss of any roast beef sandwich.

Yield: 1 sub

## **DIRECTIONS**

- 1 Bake Rich's Deluxe sub roll dough, following directions on box
- Prepare blue cheese butter by combining equal parts of blue cheese and butter, with a pinch of fresh chopped chives
- 3 Split sandwich roll in half and spread with blue cheese butter
- 4 Place sliced roast beef on roll; top with caramelized onions and bacon slices
- **5** Close sandwich, cut in half and serve