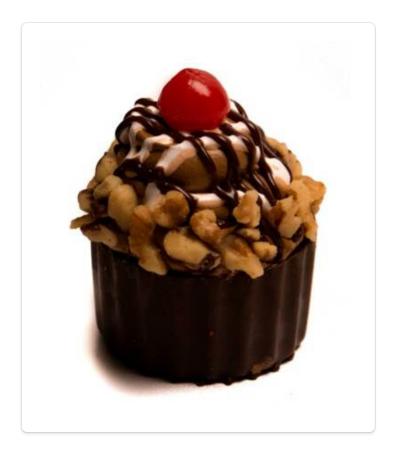

## **ROCKY ROAD FLIGHT**

Yellow and chocolate cake layered with fudge icing and marshmallow crème then topped with Made with Hershey's Chocolate Bettercreme, walnuts and drizzled with fudge icing and marshmallow crème.

## **DIRECTIONS**

- Using a ½ sheet yellow cake, split the cake in half horizontally.
  Using a 2" round cutter, cut 5x7 making sure to cut through
  both layers creating 70 circles of cake. Repeat using a ½
  sheet chocolate cake.
- Using a piping bag and Fudge Brownie & Donut Icing, pipe a single swirl on the bottom of a dark chocolate cup.
- Using a single circle of yellow cake, split the circle in half horizontally. Place one circle on top of the Fudge Brownie & Donut Icing.
- 4 Using a piping bag and marshmallow crème, pipe a single swirl on top of the yellow cake circle.
- Using a single circle of chocolate cake, split the circle in half horizontally. Place one circle on top of the marshmallow crème.
- Using a #825 border tip and Made with Hershey's Chocolate Bettercreme, pipe a single swirl on top of the chocolate cake circle. Smooth flat to the top of the dark chocolate cup.
- 7 Using a #825 border tip and Made with Hershey's Chocolate Bettercreme, pipe on a double rosette on top of the cup.
  - Using a piping bag and marshmallow crème, drizzle top of

- Using a piping tip and warmed Fudge Brownie & Donut Icing, drizzle top of rosette.
- 10 Using chopped walnuts, cover bottom edge of rosette.
- Using your choice of chocolate pieces, place on top of rosette.