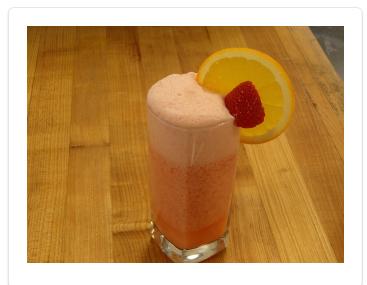

## ORANGE-STRAWBERRY CREAMY SMOOTHIE

A delightful frozen and creamy blend of orange juice and strawberries

Yield: 5 cups or 4 - 10oz Drinks

## DIRECTIONS

| 10 oz   | Strawberries Frozen Sliced                                    | 1   | Combine strawberries, orange juice, topping, sugar and ice into the blender container. |
|---------|---------------------------------------------------------------|-----|----------------------------------------------------------------------------------------|
| 2 C     | Orange juice                                                  |     | Blend until smooth or desired consistency.                                             |
| 1/2 C   | Rich's® Whip Topping®, Non-dairy, 12 2-lb<br>Cartons (#08011) | (2) | biend until smooth of desired consistency.                                             |
| 2 tbsp. | Sugar                                                         | 3   | Garnish with Orange Slice, 1/2 of 1 Strawberry and Straw.                              |
| 1 C     | lce                                                           |     |                                                                                        |
| 4 Slice | Orange                                                        |     |                                                                                        |
| 2 Each  | strawberries whole large                                      |     |                                                                                        |