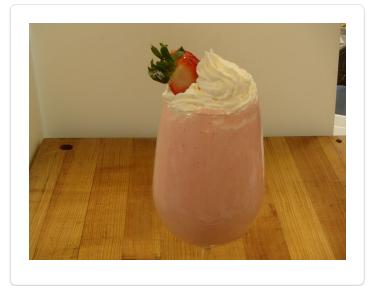

## **CREAMY STRAWBERRY DAIQUIRIS**

A creamy twist on a frozen classic using Rich's Non-Dairy Whip Topping.

Yield: 1 qt. or 4 - 8oz drinks

## DIRECTIONS

1

2

Combine all ingredients into the blender container and blend until smooth or desired consistency.

Finish off with a dollop of On Top Non-Dairy Whipped Topping

## **INGREDIENTS**

| 1/2 C   | Light Rum                                                     |
|---------|---------------------------------------------------------------|
| 1 C     | Strawberries Sliced Frozen                                    |
| 1/3 C   | Pink Lemonade Concentrate, Thawed                             |
| 1 C     | Rich's® Whip Topping®, Non-dairy, 12 2-lb<br>Cartons (#08011) |
| 1 1/2 C | Ice                                                           |
|         | © On Top® Original Whipped Topping, 12 16-Oz<br>Bags (#02559) |