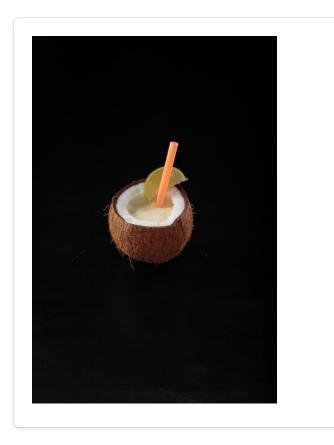

## **CHEF NOTES**

Serving Suggestion: serve in a cracked half coconut shell with a lime garni in the center with a Pastel Straw and Parasol