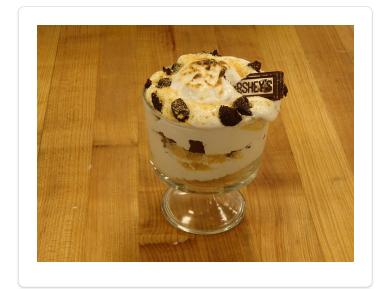

## S'MORES PARFAIT

A different take on the American classic.

Yield:

## **DIRECTIONS**

- In a mixer with chilled bowl and whisk attachment, whip RTW on medium until hard peaks have formed. Add marshmallow crème and mix on high until fully incorporated.
- In a small pan, slowly melt butter over low heat. Alternative option is to microwave on low in a microwave safe bowl.
- In a small bowl and graham cracker crumbs and melted butter and mix with a fork until fully incorporated.
- In a bowl, crumble brownie into small pieces. Take desired 6 oz serving glass and place graham cracker crumbs at the bottom, pressing gently. Add brownie pieces. Take 2-3 oz of marshmallow whip and spread gently over the brownie pieces, smoothing the top. Garnish with toasted marshmallow, graham cracker and chocolate.
- 5 Serve chilled.