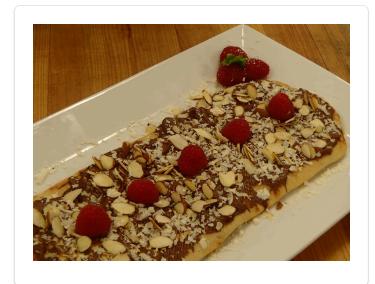

## THE WOLFPACKER

A dessert oval flatbread for the chocolate lover using hazelnut spread, almonds and fresh raspberries.

Yield: 1 flatbread

## **INGREDIENTS**

| 1 Each  | 12" X 5" PARBAKED RUSTIC OVAL FLATBREAD (#13162) |
|---------|--------------------------------------------------|
| 1/4 C   | Nutella, Hazelnut Spread                         |
| 2 oz    | Ghirardelli White Chocolate Chips                |
| 1 oz    | Sliced Almonds                                   |
| 12 Each | Fresh Raspberries                                |

## **DIRECTIONS**

- 1 Spread Nutella evenly on flatbread
- 2 Sprinkle white chocolate chips and sliced almonds over Nutella evenly
- Heat in 325F oven until white chocolate chips are melted
- 4 Garnish with fresh raspberries