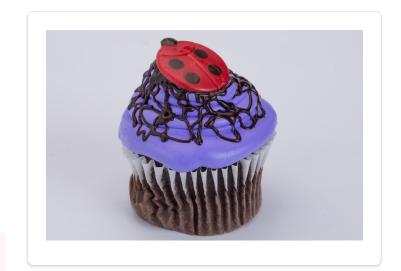

## **CHOCOLATE CUPAKE WITH** LAVENDER BETTERCREME SWIRL AND CHOCOLATE DRIZZLE

Chocolate cupcake iced with a colorful swirl of Bettercreme and a chocolate drizzle.

## DIRECTIONS

1

2

- With a #104 tip, pipe icing in spiral motion.
- Use 115 F classic chocolate icing and a #2 tip to drizzle icing.