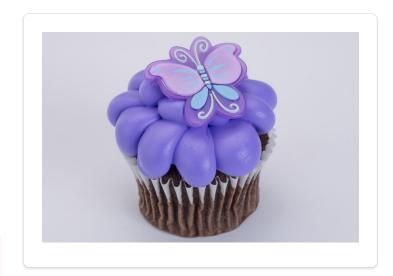

## CHOCOLATE CUPCAKE WITH PURPLE BETTERCREME ICING IN A TIERED TEARDROP DESIGN

A chocolate cupcake with a unique teardrop Bettercreme icing design.

Yield: 1 Cupcake

## **DIRECTIONS**

- Using a #10 tip, pipe teardrop shaped dollops starting at the outside edge of the cupcake and pulling toward the center.
- Pipe second tier of dollops starting at the 3/4 point out from the center. Place a decorative pick on top if desired.