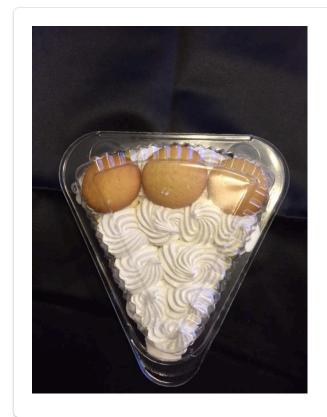

## **BANANA CREAM PIE SLICE**

Individual servings of graham cracker crumbs topped with banana infused vanilla pudding, Vanilla Perfect Finish and vanilla wafers.

Yield: 1 Slice of pie

## **DIRECTIONS**

- Mix 5# Rich's Vanilla Pudding with one package Jello Banana Cream Instant Pudding
- 2 Scoop 10z Graham Cracker Crumbs in pie wedge container
- 3 Scoop 6oz Pudding mixture on top of Graham Cracker Crumbs
- 4 Pipe rosettes on top to cover filling.
- Top with 3 Vanilla Wafers