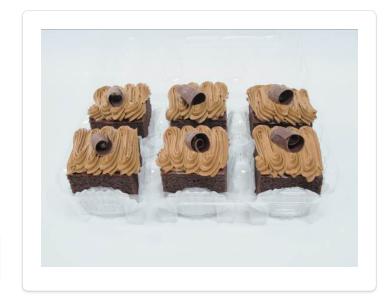

## **CHOCOLATE CAKE BITES**

Six portions of super-rich chocolate cake goodness made from chocolate cake and "Made with Hershey's" Chocolate Bettercreme and topped with chocolate curls.

Yield: 6 individual desserts

## **DIRECTIONS**

- Cut a ½ sheet Chocolate cake 6pieces x 8 pieces yielding 48 small cake squares.
- Using a gloved hand place each cake square into a cupcake liner and place into packaging.
- Using a #22 tip and Hershey's Chocolate Bettercreme. Pipe back and forth across each cake square to top.
- Sprinkle the top of each cake bite lightly with Chocolate Curls.