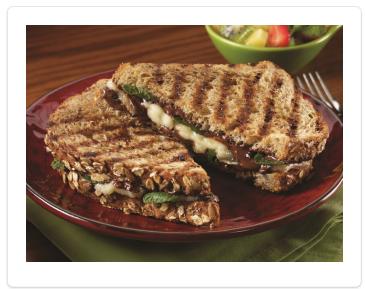

## **BRIE, NUTELLA AND BASIL PANINI**

Brie cheese, nutella spread, and fresh basil on multi-grain bread prop this panini above the rest.

## **INGREDIENTS**

| 12 Slice | MULTIGRAIN PANINI BREAD (6 PACK) (#00311) |
|----------|-------------------------------------------|
| 12 oz    | Sliced Brie cheese                        |
| 6 oz     | Nutella, Hazelnut Spread                  |
|          | Butter                                    |
|          | Basil and Mint                            |