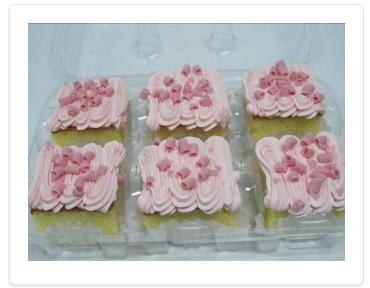

## **STRAWBERRY CAKE BITES**

Yellow sheet cake cut into neat individual portions that are covered with Strawberry Bettercreme and delicious chocolate curls.

Cut a  $\frac{1}{2}$  sheet Strawberry or Yellow cake 6pieces x 8 pieces yielding 48 small cake squares.

Using a gloved hand place each cake square into a cupcake liner and place into packaging.

3 Using a #22 tip and Strawberry Bettercreme. Pipe back and forth across each cake square to top.

Sprinkle the top of each cake bite lightly with Pink Chocolate Curls.