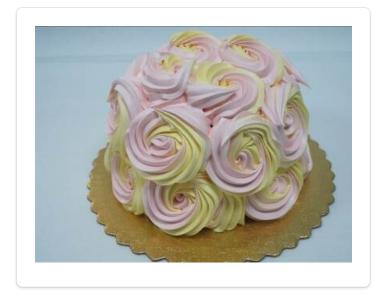

## **5 IN PINK LEMONADE CAKE**

A 5 in round shaped, yellow color delicious cake created with a combination of Lemon and Strawberry Bettercreme

Yield: 1 Cake

## **DIRECTIONS**

- Using 3 split layers, place first layer on 6" gold board.
- Using a pastry bag and a large star tip fill one side of bag with Lemon Bettercreme and the other side with Strawberry.
- Cover the first layer of cake with Bettercreme and add next layer of cake then repeat. Gently press down on top layer making sure layers are straight.
- Using the large star tip to make rosettes, start at the bottom of the cake and work your way up to the top.
- Proceed to make the same rosettes on the top of the cake, covering the entire cake.