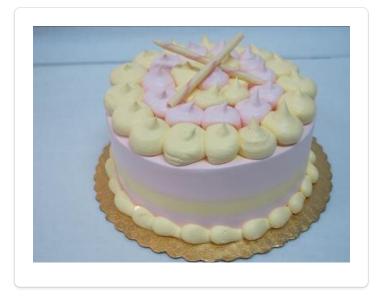

## **7 IN DOUBLE STRAWBERRY LEMON**

A 7 inch round-shaped delicious doublelayered, yellow cake made in combination with Strawberry and Lemon Bettercreme.

Yield: 1 Cake

## **DIRECTIONS**

- Place cake layer onto a gold circle, top with Strawberry
  Bettercreme, add top cake layer pressing gently to make sure
  layers are straight.
- Using a pastry bag and just a coupler, fill one with Lemon Bettercreme and one with strawberry.
- Pipe one ring of strawberry around the middle of the bottom layer and one ring of lemon around the middle of the top layer.
- 4 Using a smooth scrapper smooth the sides of the cake.
- Using just the couplers and alternating flavors decorate the top of the cake.
- 6 Pipe a bottom border on the cake.