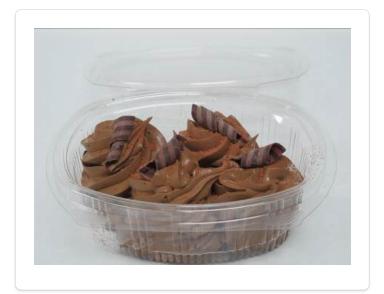

## **CHOCOLATE FLUFF MOUSSE**

A delicate mousse make with Double Rich Chocolate Bettercreme and Chocolate cream filling that is garnished with chocolate pieces.

Yield: 1 Individual Dessert

## **DIRECTIONS**

- Mix chocolate Bavarian and chocolate Bettercreme together.
- Using a pastry bag with a large star tip, add mousse to bag.
- 3 Pipe mousse into deli oval packaging.
- 4 Optional: garnish with chocolate curls.