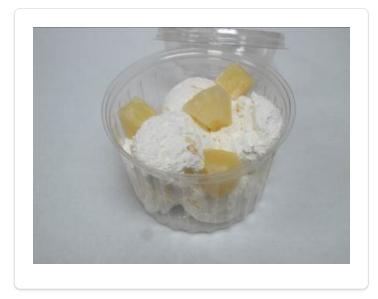

## PINEAPPLE FLUFF DIP

A light and fluffy mixture of Perfect Finish Bettercreme, French Crème and pineapple chunks.

## DIRECTIONS

| 4 oz | Rerfect Finish® Bettercreme® Vanilla Icing, 15-Lb<br>Pail (#03454) | 1 | Dice pineapple chunks into small pieces, leaving 4 pieces whole to garnish the top. |
|------|--------------------------------------------------------------------|---|-------------------------------------------------------------------------------------|
| 2 oz | REE ALLEN® FILLING FRENCH CRÈME BAKEABLE (#02863)                  | 2 | Mix diced pineapple, Bettercreme, and French cream together to make fluff.          |
| 2 oz | Pineapple Pieces                                                   | 3 | Using an ice cream scooper fill small Sunday cup with fluff.                        |
|      |                                                                    | 4 | Garnish with a few piece of chunk pineapple.                                        |
|      |                                                                    | 5 | Optional: Use fluff to fill croissants, cream puffs, éclairs, or<br>any size cake.  |