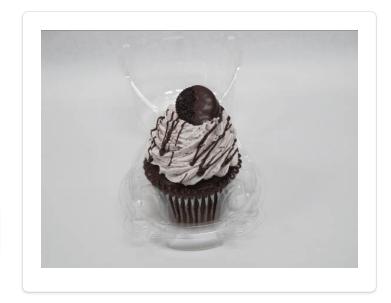

## SINGLE COOKIES N CRÈME CUPCAKE

A chocolate cupcake topped with Cookies 'n Cream Bettercreme and ganache.

## INGREDIENTS

| 1 oz   | Bettercreme® Cookies 'n Creme Icing Made<br>With OREO® Cookies, 9-Lb Pail (#00331)                           |
|--------|--------------------------------------------------------------------------------------------------------------|
| 1 Each | Reference Allen® Uniced Chocolate Naturally and Artificially Flavored Cupcake, 144 1.15-OZ Cupcakes (#03499) |
| .25 oz | REER ALLEN® GANACHE DARK CHOCOLATE<br>NATURALLY & ARTIFICIALLY FLAVORED (#11587)                             |

## DIRECTIONS

 Using a pastry bag with a large star tip, fill bag with cookies and cream Bettercreme.
Pipe icing onto cupcake.
Using heated ganache, drizzle entire cupcake.
Dip one cookie into melted ganache and place onto .