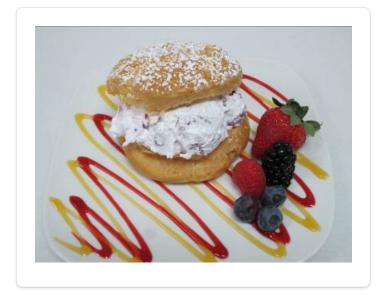

## **VERY BERRY CREAM PUFF**

A cream puff filled with a mixture of your favorite berries and Perfect Finish Bettercreme.

Yield: 1 Cream Puff

## **INGREDIENTS**

| 2 oz   | Perfect Finish® Bettercreme® Vanilla Icing, 15-Lb Pail (#03454) |
|--------|-----------------------------------------------------------------|
| 2 oz   | Assorted Berries                                                |
| 1 Each | SHELL CREAM PUFF (#08467)                                       |

## **DIRECTIONS**

- Mix Bettercreme with berries to make berry fluff.
- Cut ¼ top of cream puff off.
- Using a large ice cream scoop fill bottom half of cream puff with berry fluff.
- 4 Place lid on top leaving some of fluff to show.
- 5 Dust entire cream puff with powder sugar.