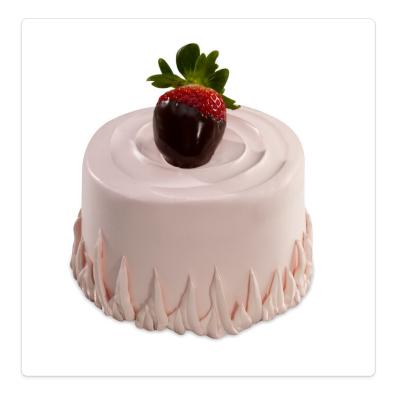

## STRAWBERRY MOUNTAIN PEAKS CAKE

A double layer 5" cake filled and iced with Strawberry Bettercreme and a chocolate covered strawberry on top.

Yield: 15" Cake

## **DIRECTIONS**

- 1 Ice a double layer 5 inch cake with strawberry icing, take a spatula and swirl the top of cake.
- Take a number 67 tip and pipe a border on bottom of cake.
- Place a chocolate dipped strawberry on top.