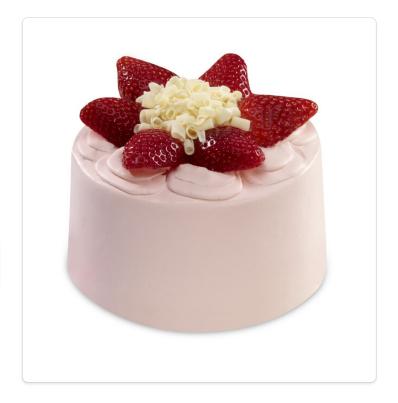

## **STRAWBERRY FLOWER CAKE**

A 5" double layer cake filled and iced with Strawberry Bettercreme and topped with fresh strawberries and white chocolate curls that look like a flower.

Yield: 15" Cake

## **DIRECTIONS**

- lce a 5inch double layer cake in strawberry Bettercreme.
- Use a number 104 tip pipe 6 double swirls on top of cake.
- 3 Place 6 half strawberry on top of each swirl.
- Place white curls in center of the strawberries.