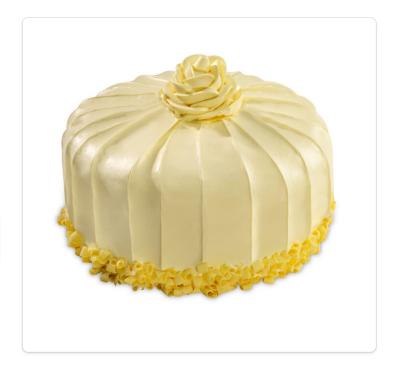

## **LEMON CROWN CAKE**

A 8" double layer cake filled and iced with Lemon Bettercreme and decorated to look like a beautiful crown.

Yield: 18" Cake

25 oz ALLEN® 8" UNICED WHITE LAYER CAKE (#03554)

1.5 oz Yellow Chocolate Curls

## **DIRECTIONS**

- 2 Using the spatula start at the bottom and drag to the center of cake.
- 1 Ice a double layer 8 inch cake with lemon icing.
- Using a number 104 pipe a rose on top of cake.
- Place yellow curls on bottom of cake.