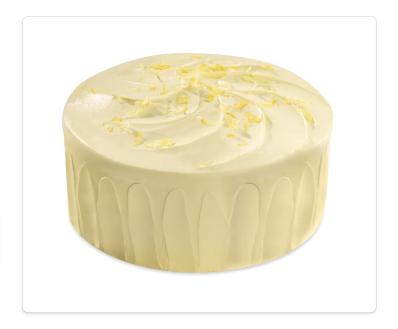

## WHIPPED LOOK LEMON CAKE

A 8 Inch double layer cake filled and iced with Lemon Bettercreme and garnished with fresh lemon zest.

Yield: 18" Cake

Lemon Zest

## **DIRECTIONS**

- 1 Ice a double layer 8 inch cake with lemon icing.
- Using your spatula start at bottom of cake and drag the sides all the way around.
- 3 Swirl the top of cake using the spatula.
- 4 Using a fresh lemon place lemon zest on top of cake.