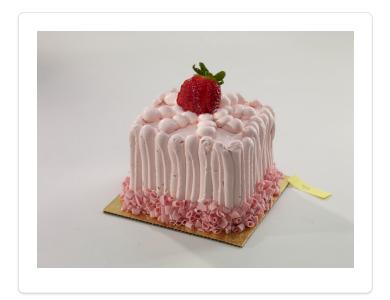

## SQUARE STRAWBERRY TOWER CAKE

A delicious square cake topped with Strawberry Bettercreme and fresh strawberry.

Yield: 1 Cake

## **DIRECTIONS**

- 1 5Inch Square cake flat ice in strawberry icing.
- 2 Using a number 10 tip pipe around the sides of cake.
- Using a number 10 tip 8 cones in center of cake.
- Place pink curls on bottom of cake.
- 5 Place a whole strawberry on top of cake.