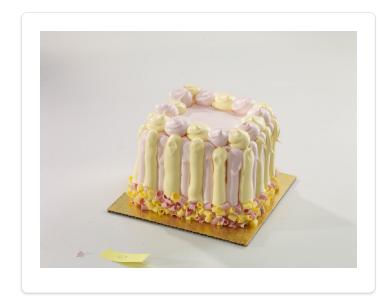

## STRAWBERRY AND LEMON SQUARE TOWER CAKE

A square cake filled with Lemon Bettercreme decorated with Lemon and Strawberry Bettercreme in a striped pattern.

Yield: 1 Cake

## **DIRECTIONS**

- 5inch Square yellow cake fill center with lemon icing.
- 2 Base ice in strawberry icing.
- Using a number 10 tip pipe the sides and top with lemon and strawberry icing.
- 4 Place yellow and pink curls around bottom.