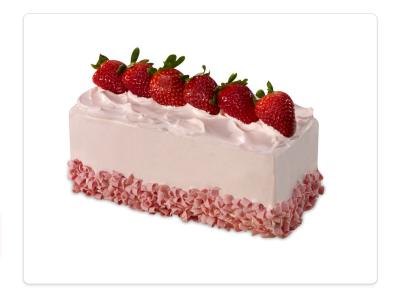

## TRIPLE STRAWBERRY BARCAKE

A strawberry bar cake filled and iced with Strawberry Bettercreme and decorated with fresh strawberries and pink chocolate curls.

Yield: 1 Bar Cake

## **DIRECTIONS**

- Strawberry bar cake ice sides and center of cake with strawberry icing.
- 2 Wave the top of cake with spatula .
- Place 6 half strawberry on top of bar cake.
- Place pink curls on bottom of cake.