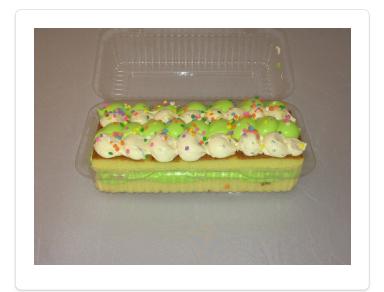

## **DIRECTIONS**

- 1 Cut a yellow half sheet cake into 6 bars, see figure 1, below
- 2 Split each bar cake in half, horizontally, separate the layers. Place bottom layer into a bar cake container.
- Using a coupler, pipe 2 rows of Bold Green Bettercreme onto bottom layer, spaced apart.
- 4 Using a coupler, pipe 2 rows of Birthday party flavored Bettercreme between bold green rows.
- 5 Place other layer on top and pipe two rows of Bold Green Bettercreme on top in a shell border pattern
- 6 Next pipe 2 rows of Birthday Party flavored Bettercreme on top in between the Bold Green Bettercreme.
- Garnish by sprinkling pastel confetti on top of cake.