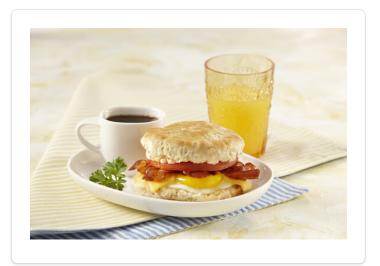

## FULL MEAL BREAKFAST SANDWICH

Tender, flaky biscuits serve as the foundation to this stellar breakfast sandwich. Salty bacon, melty cheese and expertly cooked eggs come together for a morning meal that's sure to satisfy.

## **INGREDIENTS**

| 1 Each  | SOUTHERN STYLE BISCUIT DOUGH ROUNDS SPLIT 2.2 OZ (#08404) |
|---------|-----------------------------------------------------------|
| 2 Slice | Bacon                                                     |
| 1 Slice | American or cheddar cheese                                |
| 1 Each  | Egg                                                       |
| 2 Slice | Tomato                                                    |

## DIRECTIONS

1Bake Rich's Southern Style Handi-Split Biscuits per<br/>instructions on box.

3

To assemble, split baked biscuit, then layer egg, cheese, bacon, and tomato slices. Close sandwich with top of biscuit.