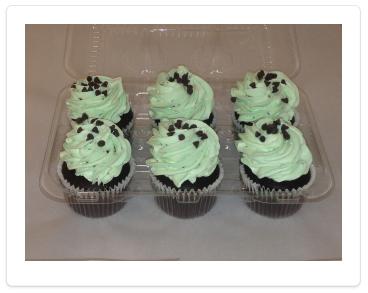

## MINT CHIP CHOCOLATE CUPCAKES 6 COUNT

Chocolate cupcakes topped with Mint Chip Bettercreme and chocolate chips.

## DIRECTIONS

- Place 6 chocolate cupcakes into a 6 count cupcake dome.
- 2 Using a large star tip, pipe Mint Chip Bettercreme on top of Chocolate cupcakes.
- **3** Garnish with a few mini chocolate Chips

## **INGREDIENTS**

| 6 oz   | Rettercreme® Mint Chocolate Chip Icing, 9-Lb<br>Pail (#11660)                                      |
|--------|----------------------------------------------------------------------------------------------------|
| 6 Each | Allen® Uniced Chocolate Naturally and Artificially Flavored Cupcake, 144 1.15-OZ Cupcakes (#03499) |
| .3 oz  | Chocolate chips                                                                                    |