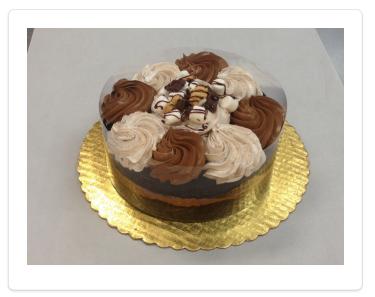

## S'MORES CHOCOLATE 8 INCH SPLIT CAKE

A split chocolate 8" cake filled with "Made with Hershey's" Chocolate Bettercreme and topped with S'mores Bettercreme, "Made with Hershey's" Chocolate Bettercreme and S'mores ingredients.

Garnish cake by placing a few chocolate pieces, graham

cracker bears and mini marshmallows on center rosette. Finish by drizzling Classic chocolate icing over garnishes.

## **INGREDIENTS**

| 8 oz    | RCHS Bettercreme® Chocolate Icing Made W/<br>Hershey's Cocoa, 9-Lb Pail (#13608)    | 1 | Split an 8 inch chocolate cake and place onto a gold board,<br>and wrap with an acetate collar.                         |
|---------|-------------------------------------------------------------------------------------|---|-------------------------------------------------------------------------------------------------------------------------|
| 6 oz    | ETTERCREME® S'MORES, 10-LB PAIL (#09871)                                            | 2 | Using a bag fitted with a large star tip, and filled with<br>Chocolate Made with Hershey's, pipe icing on bottom layer. |
| 12.5 oz | REFERRIE ALLEN® UNICED 8" LAYER CHOCOLATE<br>CAKE NATURALLY & ARTIFICIALLY FLAVORED | 3 | Place other half layer on top of icing.                                                                                 |
|         | (#03275)                                                                            | 4 | 4 Using the same bag, pipe four large rosettes on the outer edge of cake.                                               |
| .75 oz  | Chocolate Pieces                                                                    |   |                                                                                                                         |
| .75 oz  | Miniature marshmallows                                                              | 5 | Using a bag fitted with a large star tip, and filled with S'mores                                                       |
| .75 oz  | Teddy Grahams (Honey Flavor)                                                        |   | Bettercreme pipe four rosettes in between chocolate rosettes and one rosette in the center.                             |
|         |                                                                                     |   |                                                                                                                         |