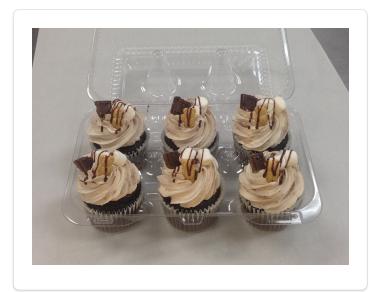

## S'MORES CHOCOLATE CUPCAKES SIX PACK

Chocolate cupcakes topped with S'mores Bettercreme and S'mores ingredients.

Yield: 6 Cupcakes

## **DIRECTIONS**

- Place 6 chocolate cupcakes into a 6 count cupcake dome.
- 2 Using a large star tip, pipe S'mores Bettercreme on top of Chocolate cupcakes.
- Garnish each cupcake with a piece of chocolate bar, mini marshmallows and Graham cracker bears.
- Finish by drizzling classic chocolate icing over the top of the garnish.