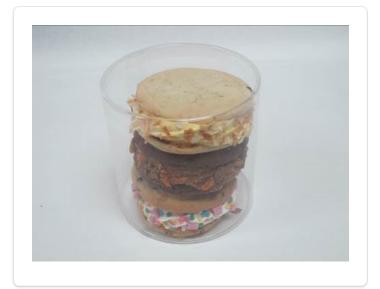

## **FILLED COOKIE SANDWICH**

Delicious 6-count Cookie Sandwich filled with Perfect Finish Vanilla, Chocolate and Lemon Bettercreme

Yield: 1 Cookie Sandwich

## **DIRECTIONS**

- Gather all ingredients & packaging needed. 6 cookies are needed in total to create this item (Chocolate Chip, Sugar & Double Chocolate ) You can alter the cookie flavors and Bettercreme to suit your needs
- Assorted Bettercreme's used are PF Vanilla & Chocolate & Lemon. Fill piping bag with assorted bettercreme's, pipe a small rosette on 3 of the cookie disks (Chocolate Chip, Sugar, & Double Chocolate) sandwich each with remaining cookie disk, squish down the top cookie disk ever so slightly to gently allow Bettercreme filling to show from the sides. Roll into assorted toppings. (Toppings used where Pastel Quins, Non-Parels Butterfinger pieces & toasted coconut.)
- 3 Place into container for merchandising.