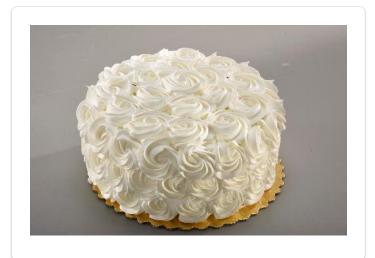

## **ROSE CAKE**

An elegant white cake decorated with roses.

Yield: 1 Cake

2 Use a #1M tip to tipe roses around the entire cake starting from the bottom of cake