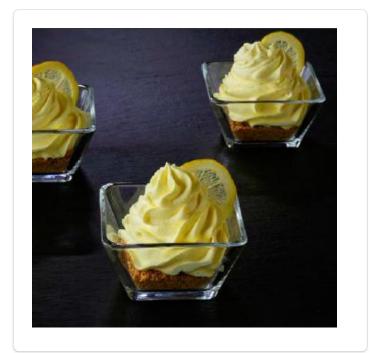

## **LEMON CHIFFON**

A seasonal On Top treat!

Yield: 1 Dessert

## **INGREDIENTS**

| 1 Unit  | On Top® Original Whipped Topping, 12 16-Oz Bags (#02559) |
|---------|----------------------------------------------------------|
| 3 oz    | Lemon instant pudding mix                                |
| 1 tbsp. | Lemon extract                                            |
| 2 C     | Graham Cracker Crumbs                                    |

## **DIRECTIONS**

- 1 Cut top of bag and dispense On Top into a bowl
- Mix in the instant pudding and lemon extract
- Scoop the mixture back into the On Top bag and use a pastry clip to secure.
- Layer graham cracker as a base layer and add a layer of On Top
- Garnish with a lemon slice and enjoy!