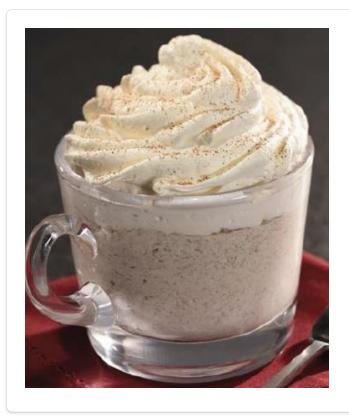

## **SPICED CINNAMON DESSERT CUP**

Original On Top with a Spiced Cinnamon twist!

Yield: 1 Dessert

## DIRECTIONS

| 1 | Cut top of bag and dispense On Top Whipped Topping into a bowl               |
|---|------------------------------------------------------------------------------|
| 2 | Mix in Cinnamon, Cayenne Pepper, and Pudding mix                             |
| 3 | Scoop the mixture back into the On Top bag using a pastry clip to secure bag |
| 4 | Dispense into dessert cup & top with cinnamon                                |