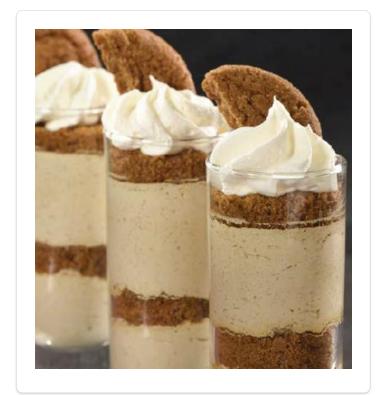

## **GINGERBREAD DESSERT FLIGHT**

On Top Whipped Topping meets Winter's Classic Gingerbread in a scrumptious dessert cup!

Yield: 1 Dessert

## **DIRECTIONS**

- 1 Cut top of bag and dispense into mixing bowl
- Mix- in the cinnamon, allspice, Ginger, Nutmeg followed by instant pudding mix and molasses
- Scoop the mixture back into the On Top bag using a pastry clip to secure bag.
- Dispense into dessert cup alternating with a layer of Ginger cookie crumb