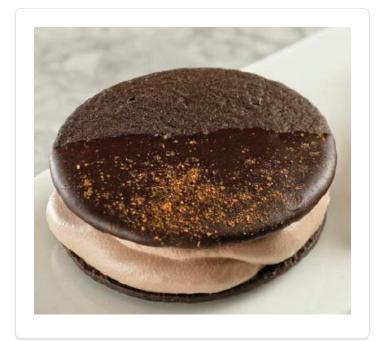

## SPICED MEXICAN HOT CHOCOLATE COOKIE SANDWICH

A Spiced Mexican Chocolate wafer cookie

Yield: 1 Cookie Sandwich

## **INGREDIENTS**

| 1 Unit     | On Top® Original Whipped Topping, 12 16-Oz Bags (#02559) |
|------------|----------------------------------------------------------|
| 1/2 tsp.   | Cinnamon                                                 |
| 1/4 tsp.   | Nutmeg                                                   |
|            | Chocolate wafer cookies                                  |
| 1 1/2 tsp. | Chili Powder                                             |

## **DIRECTIONS**

- 1 Cut top of bag and dispense On Top into mixing bowl
- Mix in cinnamon, nutmeg, and chili powder
- Scoop the mixture back into On Top bag using a pastry clip to secure
- Fill between two chocolate wafer cookies & Enjoy!