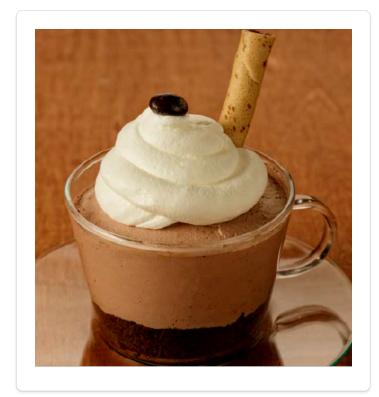

## **MOCHA MOUSSE DESSERT**

A delicious mocha coffee dessert cup

Yield: 1 Dessert

## **DIRECTIONS**

- Cut top of bag and dispense On Top Chocolate into mixing bowl
- 2 Mix in instant espresso
- Scoop the mixture back into On Top bag and secure with pastry clip
- Place chocolate cake crumbles or brownie pieces as bottom layer and dispense On Top mixture over top
- 5 Dollop with On Top Original & garnish with a coffee bean & a rolled wafer