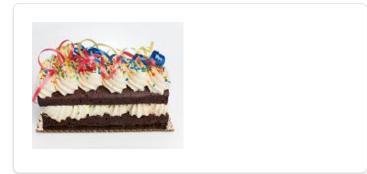

## **BIRTHDAY PARTY BAR CAKE**

The perfect sized chocolate cake with layers of "Birthday Party Bettercreme", for your next birthday celebration.

## **DIRECTIONS**

- 1 Cut sheet cake into 6 pieces, 2 x 3
- 2 Split each piece in half
- 3 Place one split layer in a dome base
- Using a bag fitted with a large star tip, pipe Birthday Party icing in shell pattern onto bottom layer
- Place other half layer on top and pipe Birthday Party icing on top
- 6 Place curling ribbon on top
- 7 Garnish top of cake with confetti