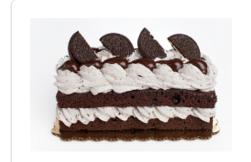

## **COOKIES-N-CRÈME BAR CAKE**

A bar cake with layers of Cookies n Crème Bettercreme topped with Oreo cookies.

Yield: 1 Cake

## **DIRECTIONS**

- 1 Cut sheet cake into 6 pieces, 2 x 3
- 2 Split each piece in half
- 3 Place one split layer in a dome base
- Using a bag fitted with a large star tip, pipe Cookies-n-Crème icing in shell pattern onto bottom layer
- Place other half layer on top and pipe 3 rows of Cookies-n-Crème icing on top
- 6 Using Classic Chocolate Icing, pipe 2 rows in between Cookies-n-crème icing
- 7 Garnish top of cake with 2 Oreo cookies, cut in half