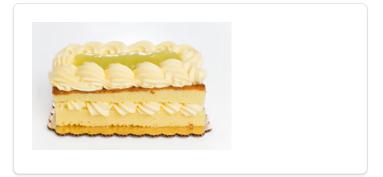

## **LEMON BAR CAKE**

A sweet lemon treat, made with Yellow Cake and Lemon Bettercreme.

Yield: 1 Cake

## DIRECTIONS

| 1 | Cut half sheet cake into 6 pieces, 2 x 3                                                      |
|---|-----------------------------------------------------------------------------------------------|
| 2 | Split each piece in half                                                                      |
| 3 | Place one split layer in a dome base                                                          |
| 4 | Using a bag fitted with a large star tip, pipe Lemon icing in shell pattern onto bottom layer |
| 5 | Place other half layer on top and pipe a large lemon shell border on the outer edge           |
| 6 | Fill the center with lemon filling                                                            |