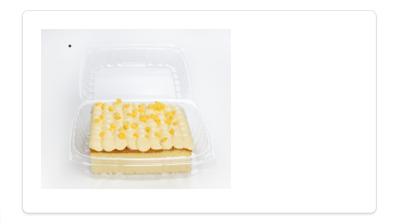

## **LEMON SQUARE CAKE**

A yellow cake topped with naturally flavored Lemon Bettercreme, garnished with chocolate curls.

Yield: 1 Cake

.25 oz Yellow Chocolate Curls

## **DIRECTIONS**

- 1 Cut half sheet cake into 12 equal pieces, 3 x 4
- Place each piece into clamshell base
- **3** Using an EZ icer, pipe Lemon icing on top of cake square
- 4 Garnish with yellow chocolate curls