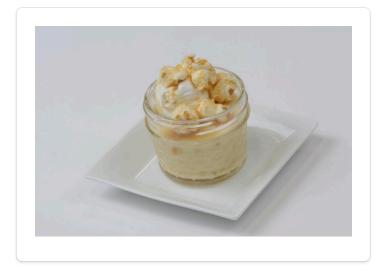

## BROWN BUTTER KETTLE CORN CUSTARD

Specialty dessert item!

Yield: 8 servings

## **DIRECTIONS**

- Heat the Premium Custard Base as instructed on the container.
- 2 Strain creamed corn.
- Mix creamed corn into the Premium Custard Base.
- Spoon Premium Custard Base mixture into 4 oz. mason jars.
- Top with On Top® Made With Cream Naturally Flavored Whipped Topping.
- 6 Garnish with kettle corn.