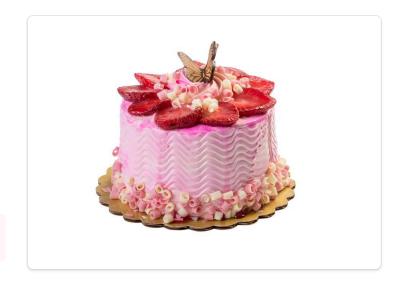

## **5" STRAWBERRY MINI CAKE**

Naturally flavored strawberry bettercreme mini cake topped with fresh strawberries and pink chocolate curls.

Yield: 1 Cake

## **INGREDIENTS**

| .18 lb | Bettercreme® Strawberry Icing, 9-Lb Pail (#14989)          |
|--------|------------------------------------------------------------|
| 2 Unit | ALLEN® 5 IN ROUND UNICED SINGLE LAYER CAKE YELLOW (#07486) |
| .03 lb | Pink Chocolate Curls                                       |
| 4 Unit | Strawberries, sliced                                       |
| 1 Unit | Chocolate Butterfly Garnish                                |

## **DIRECTIONS**

- 1 Base ice double layer mini cake w/ strawberry bettercreme
- Comb sides, drop airbrush colors down sides and comb again
- 3 Slice strawberries in half, glaze & place around top of cake
- Place Dollop of Icing in center w/ curls & chocolate butterfly
- **5** Garnish bottom with chocolate curls