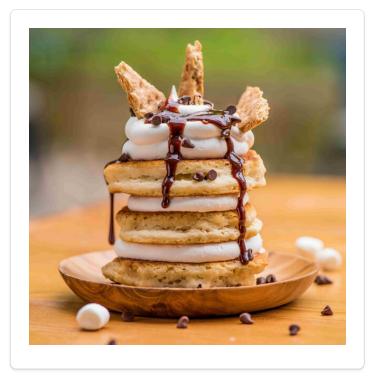

## MALLOW STUFFED PANCAKES

Stack up a delicious tower of pancakes with nostalgic On Top Mallow Topping, chocolate drizzle and graham cracker pieces for a breakfast take on everyone's favorite S'MOREs treat.

## DIRECTIONS

| 1 | Prepare and cook (3) 4 in chocolate chip pancakes.                                                                                                    |
|---|-------------------------------------------------------------------------------------------------------------------------------------------------------|
| 2 | Stack up 3 warm chocolate chip pancakes with a layer of On<br>Top® Mallow Topping in between each pancake, then top<br>with a large dollop of Mallow. |
| 3 | Drizzle chocolate sauce over top of pancake stack.                                                                                                    |
| 4 | Add broken graham crackers to top of pancake stack.                                                                                                   |
| 5 | Garnish with mini marshmallows and mini chocolate chips.                                                                                              |