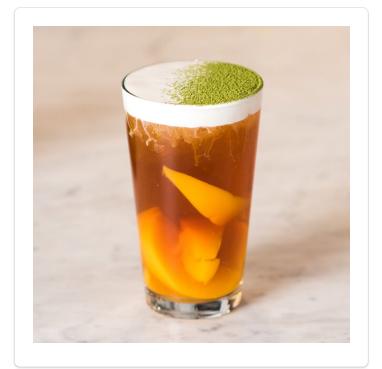

## **PEACH ICED TEA**

Refreshing peach iced tea topped with a sweet cream layer of On Top Soft Whip. Add a little accent color to the top with a dash of green matcha powder.

Yield: 1 serving

## **INGREDIENTS**

Fresh Peach Slices

lce

Brewed White Tea

2 oz On Top® Soft Whip Pourable Topping, 12 1.19-Lb Cartons (#09229)

Green Matcha Powder

## **DIRECTIONS**

- 1 Peel and cut fresh or Canned peach into 3 slices.
- **2** Fill cup with peaches and ice.
- Pour brewed and chilled White Tea into cup leaving 1 inch for On Top® Soft Whip topping.
- Pour on 2 oz. On Top® Soft Whip Topping.
- Garnish with a dusting of green Matcha Powder