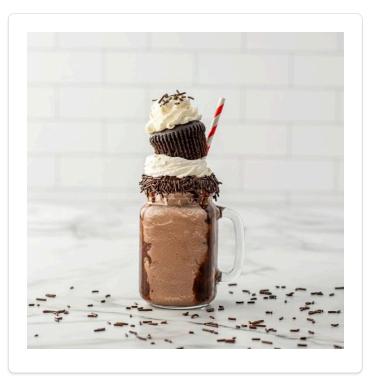

## **CAKE-RAGEOUS FREAK SHAKE**

Shake things up with this mouth-watering chocolate dessert full of cocoa flavor with whipped topping & sprinkles to add the perfect finish.

## **INGREDIENTS**

| 1 Each   | Refe f'real Blend & Serve Chocolate Shake, 12 10-Fl<br>Oz (#80050) |
|----------|--------------------------------------------------------------------|
| 1 Dollop | On Top® Original Whipped Topping, 12 16-Oz<br>Bags (#02559)        |
|          | Chocolate Syrup                                                    |
|          | Chocolate Sprinkles                                                |
|          | Chocolate Cupcake                                                  |

## DIRECTIONS

| 1 | Blend f'real by Rich's Blend & Serve Chocolate Shake per instructions on the package. |
|---|---------------------------------------------------------------------------------------|
| 2 | Rim glass with Rich's On Top®.                                                        |
| 3 | Dip rim into chocolate sprinkles.                                                     |
| 4 | Drizzle chocolate into glass.                                                         |
| 5 | Pour milkshake into glass.                                                            |
| 6 | Add Rich's On Top.                                                                    |
| 7 | Add chocolate cupcake, sprinkles and a straw for the ultimate freak shake.            |